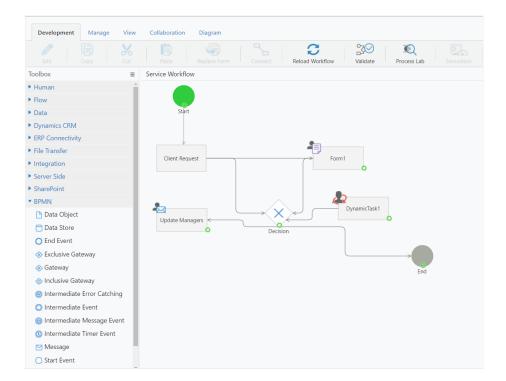

#### **Business View**

High-level model of the process, using familiar BPMN activities.

#### **Design View**

Dive into the process containers and define the activities' functionality.