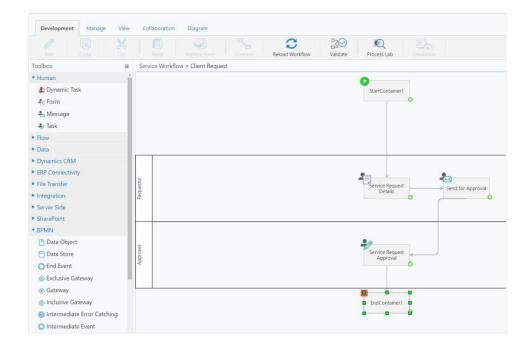

#### **Business View**

High-level model of the process, using familiar BPMN activities.

#### **Design View**

Dive into the process containers and define the activities' functionality.