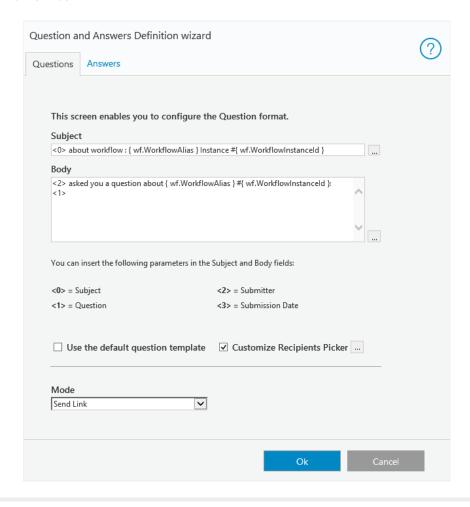

## **Define Questions and Answers**

Last Modified on 11/28/2017 5:59 am EST

The Questions and Answers Definition wizard includes several parameters that require consideration.

- Do not enter a single "<" or ">" character in the Subject or Body section, doing so causes a syntax error.
- Click the three dot button next to relevant parameters to define the parameter using an expression.
- There are two Mode options.
  - None: do not send an email to the recipient, only send a message to the recipient's Flowtime
  - Send Link: send an email to the recipient in addition to sending a message to the recipient's Flowtime Inbox