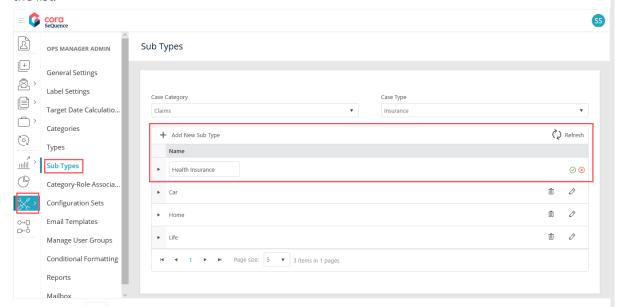

## Add New Case Sub Type

Last Modified on 02/05/2020 12:33 pm EST

In Cora OpsManager, a Case Type is further classified into different Case Sub Types. For example, for Insurance as a Category, and Home Insurance as a Type, Renovation could be a Sub Type.

To add a new case Sub Type:

- 1. Go to **Flowtime > Administration > Types**.
- 2. Select the **Case Category** and **Case Type** from the respective lists.
- 3. Click **Add New Sub Type**, and add the sub type name in the blank box that appears on the top of the list.

4. Click insert  $\bigcirc$  . The newly created type appears in the list.