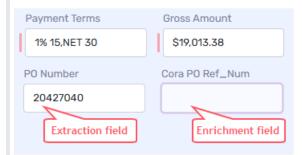

The fields populated with the extraction data appear with thin borders and turn blue when you click in the field to edit.

The fields auto populated with the enrichment data appear with thick borders.

With the polygon functionality, you can select the data from the document to populate a field in the eyeball screen.

Fields, with a Red vertical bar, have been configured for confidence percentage in the eyeballing-decision.yaml file.

You can view the eyeball in full screen using the full screen icon. You can expand and shrink the screen size with the zoom in (+) and zoom out (-) icons.